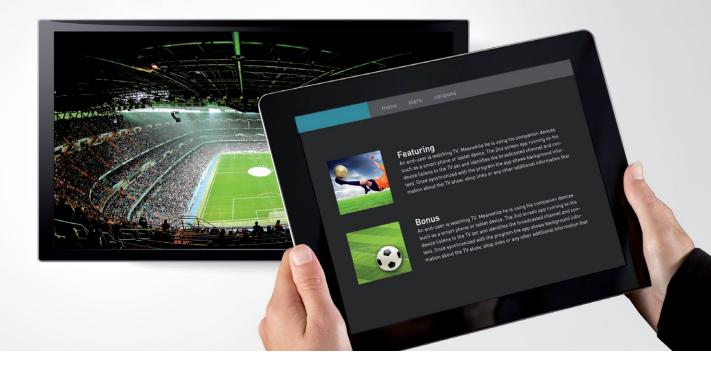

## enable value-adding features for 2nd Screen applications

content-specific background information, shop links, synchronized social newsfeeds, and synchronized ads.

**audioid live channel detection** ingests and fingerprints TV broadcasts in real-time and enables a mobile application to identify the TV channel and the current position in time.

Based on this information, additional content such as EPG data or specifically produced content is linked to the TV channel and time and shown on the second screen.

It enables broadcasters, advertising agencies, content producers, operators and application developers to achieve greater consumer engagement by giving them the chance to interact with live TV.