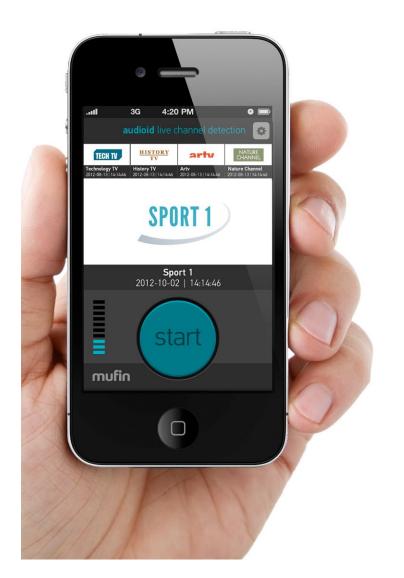

### automatically recognize TV content in real-time

the patented audio fingerprinting solution detects the TV channel and synchronizes additional content to the right time.

audioid live channel detection benefits easy integration
minimum setup time
thanks to pre-configured
server images

flexible metadata data format allows easy integration of EPG data precise and fast accurate synchronization between live TV and interactive content within 2 seconds