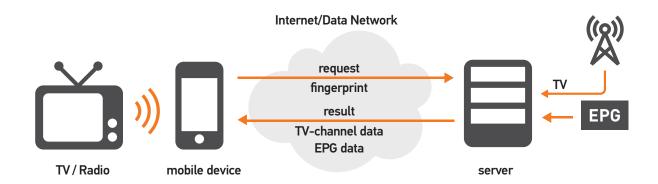

### automatically recognize TV content in real-time

the patented audio fingerprinting solution detects the TV channel and synchronizes additional content to the right time.

## enable value-adding features for 2nd Screen applications

content-specific background information, shop links, synchronized social newsfeeds, and synchronized ads.

**audioid live channel detection** ingests and fingerprints TV broadcasts in real-time and enables a mobile application to identify the TV channel and the current position in time.

Based on this information, additional content such as EPG data or specifically produced content is linked to the TV channel and time and shown on the second screen.

It enables broadcasters, advertising agencies, content producers, operators and application developers to achieve greater consumer engagement by giving them the chance to interact with live TV.